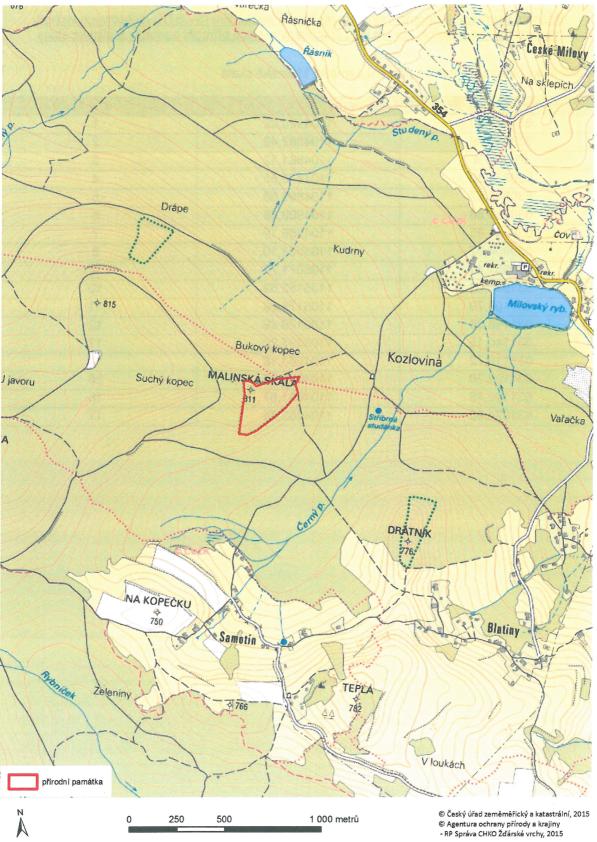

(3) Orientační grafické znázornění území přírodní památky je uvedeno v příloze č. 2 k tomuto nařízení Agentury.

Geometrický obrazec – hranice přírodní památky Malinská skála

1.

Orientační grafické znázornění území přírodní památky Malinská skála